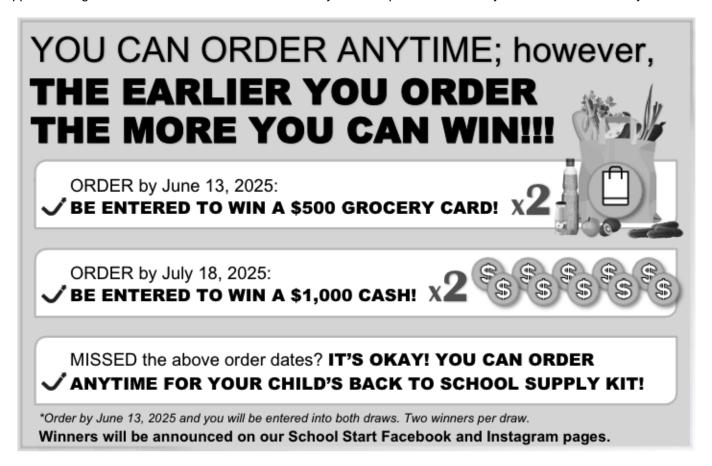

### Dear Parents/Guardians:

Your teachers at St. John XXIII Catholic School are excited to offer the opportunity to purchase quality standardized school supplies through School Start for the 2025/2026 school year. This process will save you both time and money.